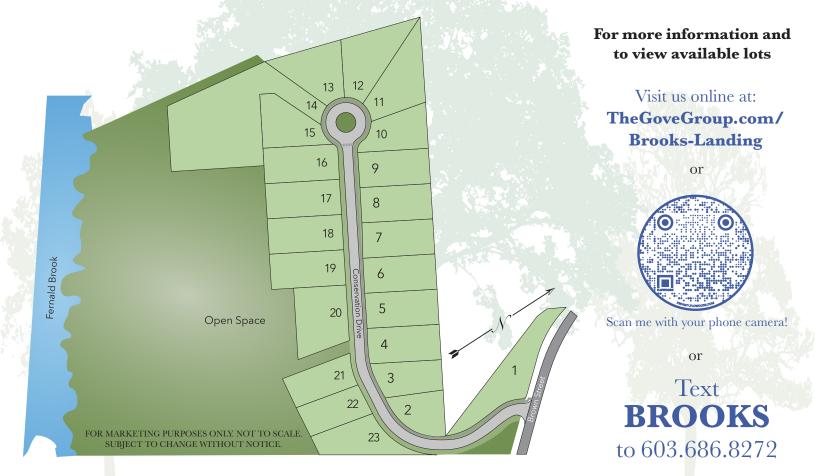

Introducing Brooks Landing, your peaceful retreat on the Maine coast. Located in a wooded residential neighborhood **just 2+/- miles from the beach**, this community offers **23 single-family homesites**, ranging from **0.26 to 1.32 +/acres**, surrounded by **11 acres of wooded open space**. Brooks Landing provides the tranquility of a coastal Maine Community while located less **than 40 minutes from the city centers of Portland**, **ME**, **and Portsmouth**, **NH**. With a variety of craftsman-style house plans outfitted with quality finishes, you can truly embrace the coastal lifestyle at Brooks Landing.